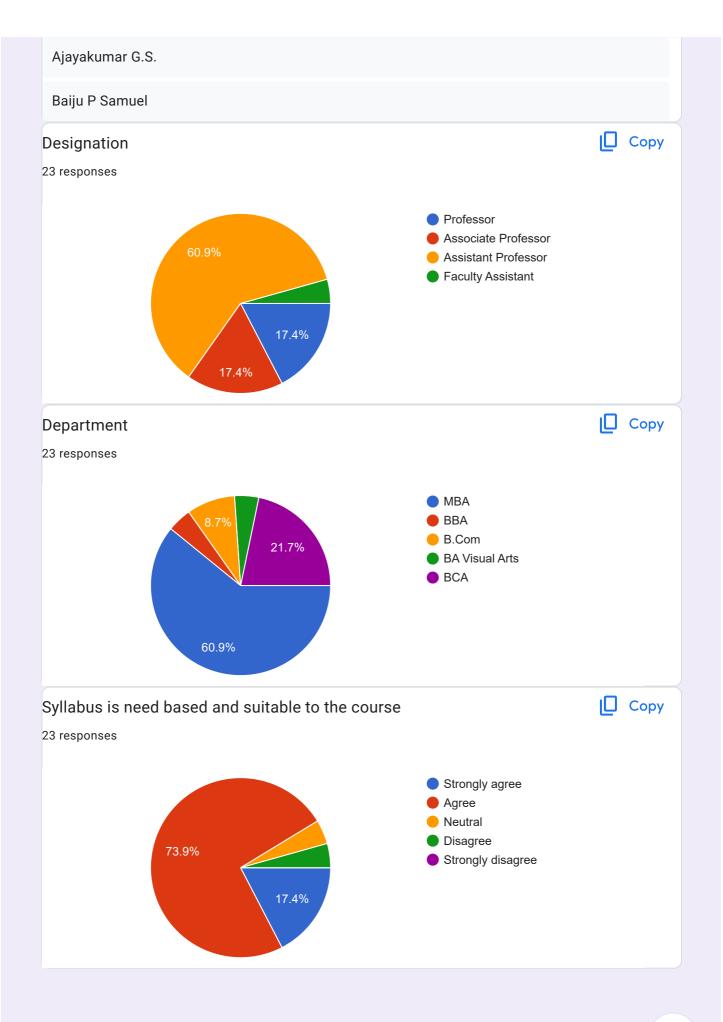

| Department *                                           |
|--------------------------------------------------------|
| MBA                                                    |
| O BBA                                                  |
| O B.Com                                                |
| O BA Visual Arts                                       |
| O BCA                                                  |
|                                                        |
| Syllabus is need based and suitable to the course *    |
| Strongly agree                                         |
| O Agree                                                |
| O Neutral                                              |
| O Disagree                                             |
| O Strongly disagree                                    |
|                                                        |
| Aims and objectives of the syllabus are well defined * |
| Strongly agree                                         |
| O Agree                                                |
| O Neutral                                              |
| O Disagree                                             |
| O Strongly disagree                                    |
|                                                        |