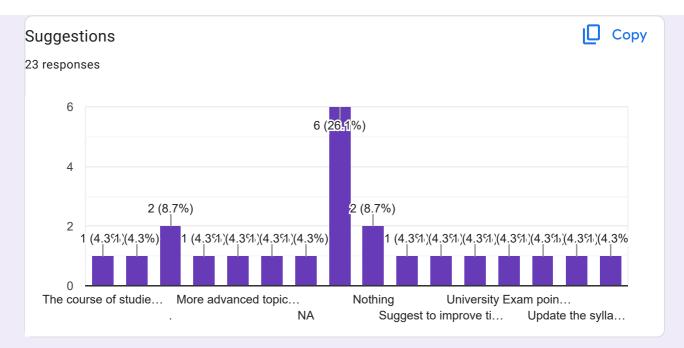

| The overall ambience of the Institute is conducive for effective teaching and learning process.                 | * |
|-----------------------------------------------------------------------------------------------------------------|---|
| O Strongly agree                                                                                                |   |
| Agree                                                                                                           |   |
| O Neutral                                                                                                       |   |
| O Disagree                                                                                                      |   |
| O Strongly disagree                                                                                             |   |
|                                                                                                                 |   |
| Atmosphere of the Institute is conducive to bring out best from you. $\star$                                    |   |
| O Strongly agree                                                                                                |   |
| Agree                                                                                                           |   |
| O Neutral                                                                                                       |   |
| O Disagree                                                                                                      |   |
| O Strongly disagree                                                                                             |   |
|                                                                                                                 |   |
| Suggestions *<br>The course of studies should cover advanced topics relevant to industry prevailing demands and |   |