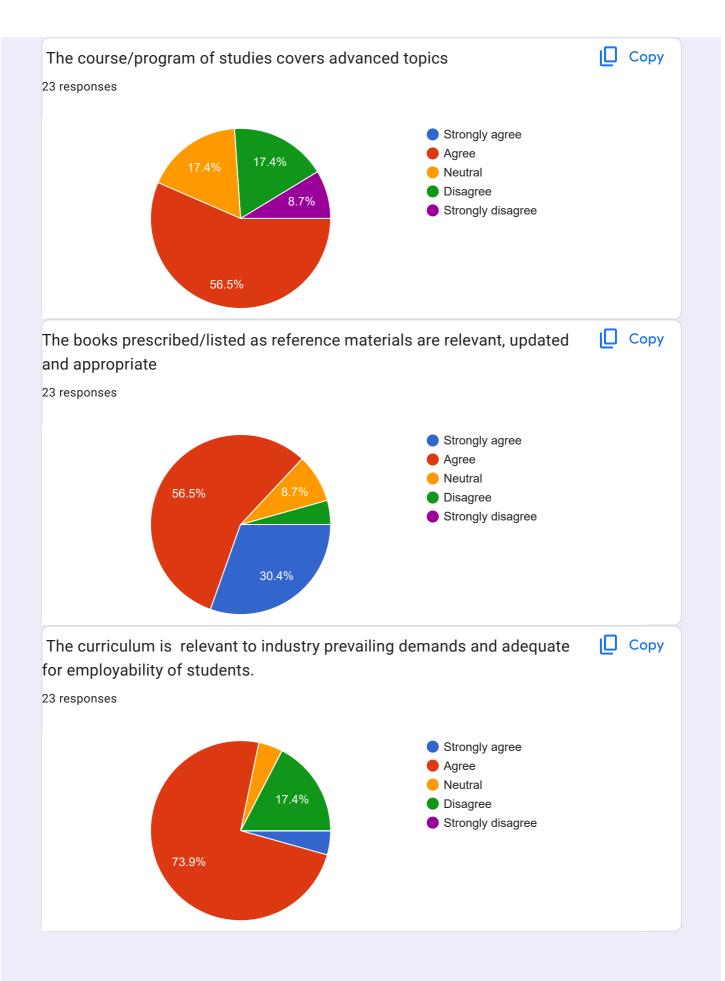

| Adequate instructional hours are provided to cover the course contents. * |
|---------------------------------------------------------------------------|
| • Strongly agree                                                          |
| O Agree                                                                   |
| O Neutral                                                                 |
| O Disagree                                                                |
| O Strongly disagree                                                       |
| The course/syllabus has good balance between theory and practice *        |
|                                                                           |
| Strongly agree                                                            |
| O Agree                                                                   |
| O Neutral                                                                 |
| O Disagree                                                                |
| O Strongly disagree                                                       |
| The course/program of studies covers advanced topics *                    |
| O Strongly agree                                                          |
| O Agree                                                                   |
| O Neutral                                                                 |
| O Disagree                                                                |
| O Strongly disagree                                                       |
|                                                                           |

| The books prescribed/listed as reference materials are relevant, updated and appropriate $^{\star}$     |
|---------------------------------------------------------------------------------------------------------|
| • Strongly agree                                                                                        |
| O Agree                                                                                                 |
| O Neutral                                                                                               |
| O Disagree                                                                                              |
| O Strongly disagree                                                                                     |
|                                                                                                         |
| The curriculum is relevant to industry prevailing demands and adequate for employability of * students. |
| Strongly agree                                                                                          |
| O Agree                                                                                                 |
| O Neutral                                                                                               |
| O Disagree                                                                                              |
| O Strongly disagree                                                                                     |
|                                                                                                         |
| The institution provides adequate infrastructure to facilitate the Teaching process *                   |
| Strongly agree                                                                                          |
| O Agree                                                                                                 |
| O Neutral                                                                                               |
| O Disagree                                                                                              |
| O Strongly disagree                                                                                     |