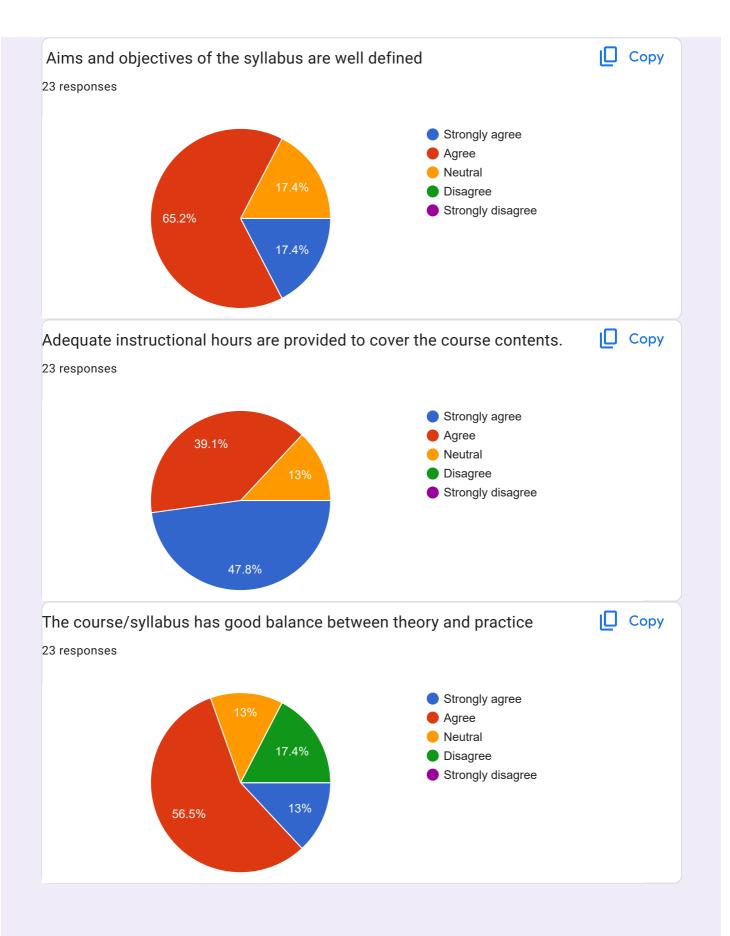

| Department *                                           |
|--------------------------------------------------------|
| MBA                                                    |
| O BBA                                                  |
| O B.Com                                                |
| O BA Visual Arts                                       |
| O BCA                                                  |
|                                                        |
| Syllabus is need based and suitable to the course *    |
| Strongly agree                                         |
| O Agree                                                |
| O Neutral                                              |
| O Disagree                                             |
| O Strongly disagree                                    |
|                                                        |
| Aims and objectives of the syllabus are well defined * |
| Strongly agree                                         |
| O Agree                                                |
| O Neutral                                              |
| O Disagree                                             |
| O Strongly disagree                                    |
|                                                        |

| Adequate instructional hours are provided to cover the course contents. * |
|---------------------------------------------------------------------------|
| • Strongly agree                                                          |
| O Agree                                                                   |
| O Neutral                                                                 |
| O Disagree                                                                |
| O Strongly disagree                                                       |
| The course/syllabus has good balance between theory and practice *        |
|                                                                           |
| Strongly agree                                                            |
| O Agree                                                                   |
| O Neutral                                                                 |
| O Disagree                                                                |
| O Strongly disagree                                                       |
| The course/program of studies covers advanced topics *                    |
| O Strongly agree                                                          |
| O Agree                                                                   |
| O Neutral                                                                 |
| O Disagree                                                                |
| O Strongly disagree                                                       |
|                                                                           |