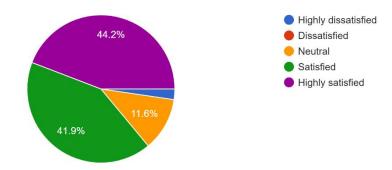

## **Alumni Feedback on Best Practices**

| Opinion             | Percentage |
|---------------------|------------|
| Highly Dissatisfied | 2          |
| Dissatisfied        | 0          |
| Neutral             | 12         |
| Satisfied           | 42         |
| Highly Satisfied    | 44         |
| Total               | 100        |

Rate your overall satisfaction level towards Best Practices <sup>43</sup> responses