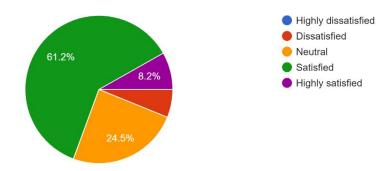

## **Students Feedback on Best Practices**

| Opinion             | Percentage |
|---------------------|------------|
| Highly Dissatisfied | 0          |
| Dissatisfied        | 6          |
| Neutral             | 25         |
| Satisfied           | 61         |
| Highly Satisfied    | 8          |
| Total               | 100        |

Rate your overall satisfaction level towards Best Practices <sup>49</sup> responses