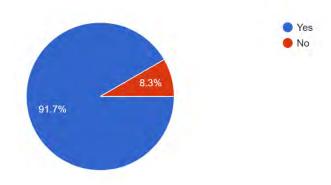

## 1. Are you proud to be associated with this institution as alumni 58 responses

2. Rate the institution for your personal development and growth

3. How do you respond to the following program educational objectives [PEO's] of your alma matter.

1. Are you proud to be associated with this institution as alumni \*

Yes

🔵 No

| 2.         | Rate the institution for your personal development and growth * |
|------------|-----------------------------------------------------------------|
| $\bigcirc$ | Excellent                                                       |
| ۲          | Very Good                                                       |
| $\bigcirc$ | Good                                                            |
| $\bigcirc$ | Average                                                         |
| $\bigcirc$ | Fair                                                            |
|            |                                                                 |