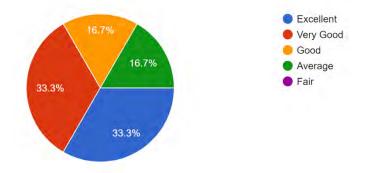

## 1. Are you proud to be associated with this institution as alumni 58 responses

2. Rate the institution for your personal development and growth

3. How do you respond to the following program educational objectives [PEO's] of your alma matter.

1. Are you proud to be associated with this institution as alumni \*

Yes

🔵 No

| 2.         | Rate the institution for your personal development and growth * |
|------------|-----------------------------------------------------------------|
| $\bigcirc$ | Excellent                                                       |
| ۲          | Very Good                                                       |
| $\bigcirc$ | Good                                                            |
| $\bigcirc$ | Average                                                         |
| $\bigcirc$ | Fair                                                            |
|            |                                                                 |