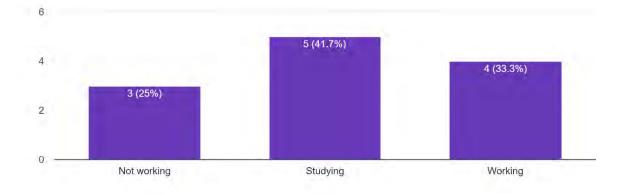

#### G.Current status (Working/Studying/Not working) 12 responses

1. Are you proud to be associated with this institution as alumni 12 responses

2. Rate the institution for your personal development and growth 12 responses