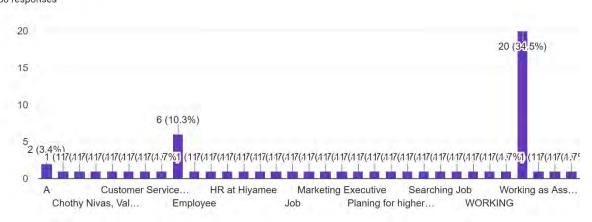

### G.Current status

58 responses

#### G.Current status (Working/Studying/Not working) 12 responses

1. Are you proud to be associated with this institution as alumni 12 responses

2. Rate the institution for your personal development and growth 12 responses