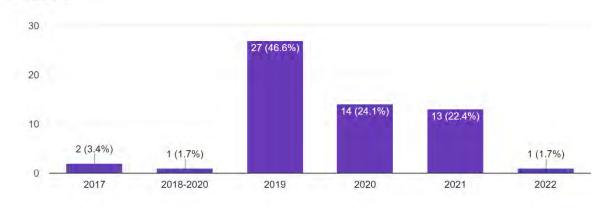

r services by expanding job placement resources, organizing targeted industry-specific events, and providing tailored support for career transitions.
- 4. Promote inclusivity and diversity in alumni events and communications to ensure all alumni feel represented and engaged.
- 5. Establish a structured and regular feedback mechanism, incorporating both surveys and focus groups to gather valuable insights.
- Recognize and celebrate alumni achievements through various channels, showcasing success stories to foster a sense of pride and connection.
- Implementation of these recommendations will contribute to a more vibrant and engaged alumni community, fostering lifelong connections between alumni and the institution.



## Alumni Feedback Analysis - PG

#### B. Year of passing

58 responses



### G.Current status

58 responses



## 1. Are you proud to be associated with this institution as alumni 58 responses





2. Rate the institution for your personal development and growth

3. How do you respond to the following program educational objectives [PEO's] of your alma matter.





8. If you are invited to deliver a special talk / project evaluation for your juniors, will you be interested?

58 responses



9. Have you participated in any alumni meet as of now?

58 responses



# Alumni Feedback Analysis – UG

#### B. Year of passing

12 responses



#### C. Course

12 responses



#### G.Current status (Working/Studying/Not working) 12 responses



1. Are you proud to be associated with this institution as alumni 12 responses



2. Rate the institution for your personal deve