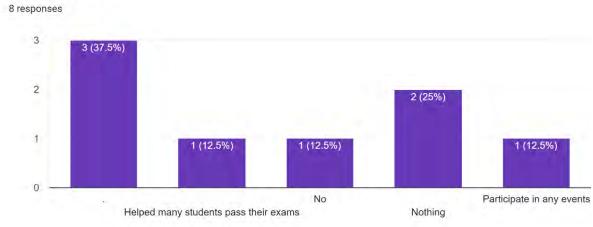

### 13. Contribution

| 9. Have you participated in any alumni meet as of now? *                                            |
|-----------------------------------------------------------------------------------------------------|
| <ul> <li>Yes</li> <li>No</li> </ul>                                                                 |
| 10. Recognition * Student                                                                           |
| 11. Achievements *<br>Got in a good company as an assistant sales manager in property pistol        |
| 12. Memory in DCSMAT *<br>Can't not be expressed                                                    |
| 13. Contribution Participate in any events                                                          |
| 14. Suggestions *<br>It is good campus which includes every single for a strong future of a student |

\*

8. If you are invited to deliver a special talk / project evaluation for your juniors, will you be \* interested?

| • Yes |  |  |
|-------|--|--|
| O No  |  |  |
|       |  |  |
|       |  |  |

| 9. Have you participated in any alumni meet as of now? * |
|----------------------------------------------------------|
| Yes                                                      |
| No No                                                    |
| 10. Recognition *                                        |
| Student from bba                                         |
| 11. Achievements *                                       |
| Academic excellence                                      |
| 12. Memory in DCSMAT *                                   |
| Events, faculty                                          |
| 13. Contribution                                         |
|                                                          |
| 14. Suggestions *                                        |
| Nil                                                      |
| This form was created inside of DCSMAT Institutions.     |
| Google Forms                                             |

| 9. Have you participated in any alumni meet as of now? *                                                                                                                                                                                                          |
|-------------------------------------------------------------------------------------------------------------------------------------------------------------------------------------------------------------------------------------------------------------------|
| <ul> <li>Yes</li> <li>No</li> </ul>                                                                                                                                                                                                                               |
| 10. Recognition * Nothing                                                                                                                                                                                                                                         |
| 11. Achievements * Nothing                                                                                                                                                                                                                                        |
| 12. Memory in DCSMAT *<br>Nothing special, but my memories with my coordinator Mr Neeraj S Unnithan was special, he was one of<br>best faculty we had. He will always have a good place in our heart. And i also had good memories with<br>my friends             |
| 13. Contribution Nothing                                                                                                                                                                                                                                          |
| 14. Suggestions *<br>Facilities is very poor, we paid a lot of amount for poor facilities, provide some circular activities for UG only MBA is having all the chances, classrooms are so poor, most of the facilities are not teaching and giving notes properly. |