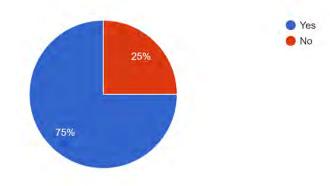

## 1. Are you proud to be associated with this institution as alumni 58 responses

2. Rate the institution for your personal development and growth

3. How do you respond to the following program educational objectives [PEO's] of your alma matter.

1. Are you proud to be associated with this institution as alumni \*

Yes

🔵 No

| 2.         | Rate the institution for your personal development and growth * |
|------------|-----------------------------------------------------------------|
| $\bigcirc$ | Excellent                                                       |
| ۲          | Very Good                                                       |
| $\bigcirc$ | Good                                                            |
| $\bigcirc$ | Average                                                         |
| $\bigcirc$ | Fair                                                            |
|            |                                                                 |