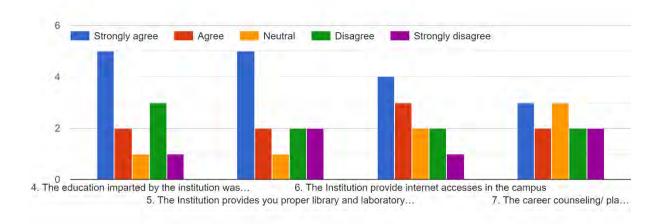

|                                                                                                                       | Strongly agree | Agree      | Neutral    | Disagree   | Strongly<br>disagree |
|-----------------------------------------------------------------------------------------------------------------------|----------------|------------|------------|------------|----------------------|
| 4. The education<br>imparted by the<br>institution was<br>been helpful in<br>choosing a right<br>career path          | ۲              | 0          | 0          | 0          | 0                    |
| 5. The<br>Institution<br>provides you<br>proper library<br>and laboratory<br>facilities                               | ۲              | 0          | $\bigcirc$ | $\bigcirc$ | $\bigcirc$           |
| 6. The<br>Institution<br>provide internet<br>accesses in the<br>campus                                                | 0              | 0          | ۲          | 0          | $\bigcirc$           |
| 7. The career<br>counseling/<br>placement cell<br>active in the<br>institution. It<br>was helpful for<br>your success | ۲              | $\bigcirc$ | $\bigcirc$ | $\bigcirc$ | $\bigcirc$           |
|                                                                                                                       |                |            |            |            |                      |