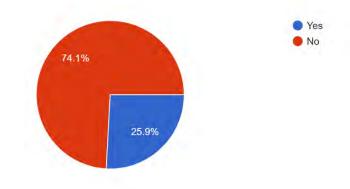

#### G.Current status (Working/Studying/Not working) 12 responses

1. Are you proud to be associated with this institution as alumni 12 responses

2. Rate the institution for your personal development and growth 12 responses