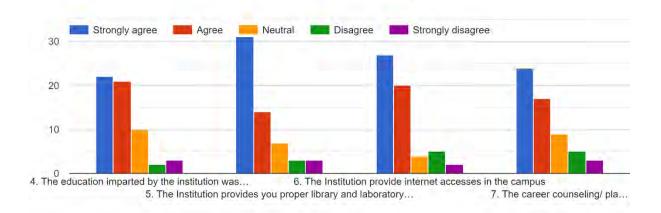

## 1. Are you proud to be associated with this institution as alumni 58 responses

2. Rate the institution for your personal development and growth

3. How do you respond to the following program educational objectives [PEO's] of your alma matter.